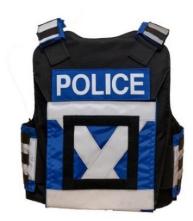

## **Multi-Functional Outer Carrier**

**Brand:** Pacific Safety Products

Model: Multi-Functional Outer Carrier

**Base Colour:** Black, Dark Navy, Grey, Ranger Green, OD Green **Replaceable Panels colours:** Blue, Yellow, Orange, OD Green **Armour Panel Access:** Interior horizontal bottom loading

Outer Material: 100% Nylon 500 Denier
Liner Material: Black Antimicrobial Foam

**Plate Pocket Size:** 5" x 8" Plate Pocket - Front and Rear Inside, bottom

loading

Panel Models Available: SX02, XT03

The detachable front and rear panels on this MOLLE carrier provide officers a range of capabilities across varied police roles. The front panel simply unclips and pulls down, either to interchange with another colour or allow a hard armour plate carrier to be inserted while retaining all the pouches by simply pulling the front panel back up and re-connecting. The rear carrier, shoulders and cummerbund can easily switch out to allow for varied colours to be used for roles such as public order, liaison, traffic duty or non-police support.

## **Carrier Features:**

- Interchangeable coloured Front and Rear Panel, Shoulder Pads, and Cummerbund.
- Fold down Detachable Front allows Active Shooter Harness to be worn behind MOLLE front, retaining pouches.
- Detachable Front secured with 2 side release buckles, Velcro hook and loop.
- Top Zipper with Two-Way Slider Fasteners and Auto Locking Sliders.
- Internal Notebook pocket.
- First Spear® Tube™ Side Closure.
- Front, Full MOLLE Landscape.
- Additional MOLLE Landscape for Camera Placement.
- Secure Padded Shoulder Closure with Dual Mic Loops.
- Internal Magazine/Radio Pouch in Cummerbund.
- Intergrated Pen or Flashlight Pocket.
- Intergrated Internal Drag Strap.
- Front and Rear Insignia Velcro.
- Removable Adjustable Suspenders for added comfort.