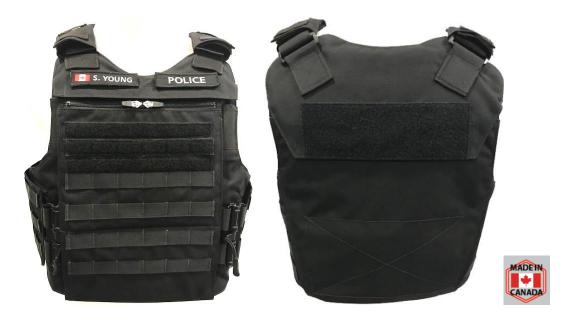

## **Multi-Functional Outer Carrier**

**Brand:** Pacific Safety Products

Model: Multi-Functional Outer Carrier

**Base Colour:** Black, Dark Navy, Grey, Ranger Green, OD Green **Replaceable Panels colours:** Blue, Yellow, Orange, OD Green **Armour Panel Access:** Interior horizontal bottom loading

Outer Material: 100% Nylon 500 Denier
Liner Material: Black Antimicrobial Foam

**Plate Pocket Size:** 5" x 8" Plate Pocket - Front and Rear Inside, bottom

loading

Panel Models Available: SX02, XT03

The detachable front and rear panels on this MOLLE carrier provide officers a range of capabilities across varied police roles. The front panel simply unclips and pulls down, either to interchange with another colour or allow a hard armour plate carrier to be inserted while retaining all the pouches by simply pulling the front panel back up and re-connecting. The rear carrier, shoulders and cummerbund can easily switch out to allow for varied colours to be used for roles such as public order, liaison, traffic duty or non-police support.

## **Carrier Features:**

- Interchangeable coloured Front and Rear Panel, Shoulder Pads, and Cummerbund.
- Fold down Detachable Front allows Active Shooter Harness to be worn behind MOLLE front, retaining pouches.
- Detachable Front secured with 2 side release buckles, Velcro hook and loop.
- Top Zipper with Two-Way Slider Fasteners and Auto Locking Sliders.
- Internal Notebook pocket.
- First Spear® Tube™ Side Closure.
- Front, Full MOLLE Landscape.
- Additional MOLLE Landscape for Camera Placement.
- Secure Padded Shoulder Closure with Dual Mic Loops.
- Internal Magazine/Radio Pouch in Cummerbund.
- Intergrated Pen or Flashlight Pocket.
- Intergrated Internal Drag Strap.
- Front and Rear Insignia Velcro.
- Removable Adjustable Suspenders for added comfort.