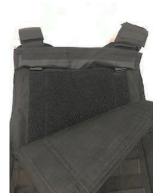

Outer Material: 100% Nylon 500 Denier
Liner Material: Black Antimicrobial Foam

**Plate Pocket Size:** 5" x 8" Plate Pocket - Front and Rear Inside, bottom

loading

Panel Models Available: SX02, XT03

The detachable front and rear panels on this MOLLE carrier provide officers a range of capabilities across varied police roles. The front panel simply unclips and pulls down, either to interchange with another colour or allow a hard armour plate carrier to be inserted while retaining all the pouches by simply pulling the front panel back up and re-connecting. The rear carrier, shoulders and cummerbund can easily switch out to allow for varied colours to be used for roles such as public order, liaison, traffic duty or non-police support.

## **Carrier Features:**

- Interchangeable coloured Front and Rear Panel, Shoulder Pads, and Cummerbund.
- Fold down Detachable Front allows Active Shooter Harness to be worn behind MOLLE front, retaining pouches.
- Detachable Front secured with 2 side release buckles, Velcro hook and loop.
- Top Zipper with Two-Way Slider Fasteners and Auto Locking Sliders.
- Internal Notebook pocket.
- First Spear® Tube™ Side Closure.
- Front, Full MOLLE Landscape.
- Additional MOLLE Landscape for Camera Placement.
- Secure Padded Shoulder Closure with Dual Mic Loops.
- Internal Magazine/Radio Pouch in Cummerbund.
- Intergrated Pen or Flashlight Pocket.
- Intergrated Internal Drag Strap.
- Front and Rear Insignia Velcro.
- Removable Adjustable Suspenders for added comfort.