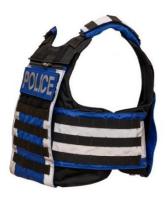

## **Multi-Functional Outer Carrier**

**Brand:** Pacific Safety Products

Model: Multi-Functional Outer Carrier

**Base Colour:** Black, Dark Navy, Grey, Ranger Green, OD Green **Replaceable Panels colours:** Blue, Yellow, Orange, OD Green **Armour Panel Access:** Interior horizontal bottom loading

Outer Material: 100% Nylon 500 Denier
Liner Material: Black Antimicrobial Foam

**Plate Pocket Size:** 5" x 8" Plate Pocket - Front and Rear Inside, bottom

loading

Panel Models Available: SX02, XT03

The detachable front and rear panels on this MOLLE carrier provide officers a range of capabilities across varied police roles. The front panel simply unclips and pulls down, either to interchange with another colour or allow a hard armour plate carrier to be inserted while retaining all the pouches by simply pulling the front panel back up and re-connecting. The rear carrier, shoulders and cummerbund can easily switch out to allow for varied colours to be used for roles such as public order, liaison, traffic duty or non-police support.

## **Carrier Features:**

- Interchangeable coloured Front and Rear Panel, Shoulder Pads, and Cummerbund.
- Fold down Detachable Front allows Active Shooter Harness to be worn behind MOLLE front, retaining pouches.
- Detachable Front secured with 2 side release buckles, Velcro hook and loop.
- Top Zipper with Two-Way Slider Fasteners and Auto Locking Sliders.
- Internal Notebook pocket.
- First Spear® Tube™ Side Closure.
- Front, Full MOLLE Landscape.
- Additional MOLLE Landscape for Camera Placement.
- Secure Padded Shoulder Closure with Dual Mic Loops.
- Internal Magazine/Radio Pouch in Cummerbund.
- Intergrated Pen or Flashlight Pocket.
- Intergrated Internal Drag Strap.
- Front and Rear Insignia Velcro.
- Removable Adjustable Suspenders for added comfort.