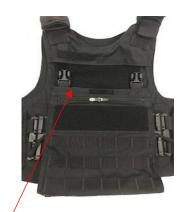

## **Carrier Features:**

- Interchangeable coloured Front and Rear Panel, Shoulder Pads, and Cummerbund.
- Fold down Detachable Front allows Active Shooter Harness to be worn behind MOLLE front, retaining pouches.
- Detachable Front secured with 2 side release buckles, Velcro hook and loop.
- Top Zipper with Two-Way Slider Fasteners and Auto Locking Sliders.
- Internal Notebook pocket.
- First Spear® Tube™ Side Closure.
- Front, Full MOLLE Landscape.
- Additional MOLLE Landscape for Camera Placement.
- Secure Padded Shoulder Closure with Dual Mic Loops.
- Internal Magazine/Radio Pouch in Cummerbund.
- Intergrated Pen or Flashlight Pocket.
- Intergrated Internal Drag Strap.
- Front and Rear Insignia Velcro.
- Removable Adjustable Suspenders for added comfort.