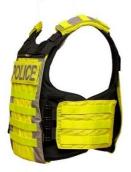

## **Multi-Functional Outer Carrier**

**Brand:** Pacific Safety Products

Model: Multi-Functional Outer Carrier

**Base Colour:** Black, Dark Navy, Grey, Ranger Green, OD Green **Replaceable Panels colours:** Blue, Yellow, Orange, OD Green **Armour Panel Access:** Interior horizontal bottom loading

Outer Material: 100% Nylon 500 Denier
Liner Material: Black Antimicrobial Foam

**Plate Pocket Size:** 5" x 8" Plate Pocket - Front and Rear Inside, bottom

loading

Panel Models Available: SX02, XT03

The detachable front and rear panels on this MOLLE carrier provide officers a range of capabilities across varied police roles. The front panel simply unclips and pulls down, either to interchange with another colour or allow a hard armour plate carrier to be inserted while retaining all the pouches by simply pulling the front panel back up and re-connecting. The rear carrier, shoulders and cummerbund can easily switch out to allow for varied colours to be used for roles such as public order, liaison, traffic duty or non-police support.

## **Carrier Features:**

- Interchangeable coloured Front and Rear Panel, Shoulder Pads, and Cummerbund.
- Fold down Detachable Front allows Active Shooter Harness to be worn behind MOLLE front, retaining pouches.
- Detachable Front secured with 2 side release buckles, Velcro hook and loop.
- Top Zipper with Two-Way Slider Fasteners and Auto Locking Sliders.
- Internal Notebook pocket.
- First Spear® Tube™ Side Closure.
- Front, Full MOLLE Landscape.
- Additional MOLLE Landscape for Camera Placement.
- Secure Padded Shoulder Closure with Dual Mic Loops.
- Internal Magazine/Radio Pouch in Cummerbund.
- Intergrated Pen or Flashlight Pocket.
- Intergrated Internal Drag Strap.
- Front and Rear Insignia Velcro.
- Removable Adjustable Suspenders for added comfort.

**NOTE:** Hi-vis elements are not CSA Z96-15 compliant.

Attach's with SR Buckles