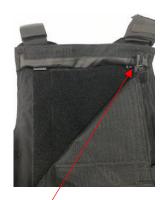

## **Carrier Features:**

- Interchangeable coloured Front and Rear Panel, Shoulder Pads, and Cummerbund.
- Fold down Detachable Front allows Active Shooter Harness to be worn behind MOLLE front, retaining pouches.
- Detachable Front secured with 2 side release buckles, Velcro hook and loop.
- Top Zipper with Two-Way Slider Fasteners and Auto Locking Sliders.
- Internal Notebook pocket.
- First Spear® Tube™ Side Closure.
- Front, Full MOLLE Landscape.
- Additional MOLLE Landscape for Camera Placement.
- Secure Padded Shoulder Closure with Dual Mic Loops.
- Internal Magazine/Radio Pouch in Cummerbund.
- Intergrated Pen or Flashlight Pocket.
- Intergrated Internal Drag Strap.
- Front and Rear Insignia Velcro.
- Removable Adjustable Suspenders for added comfort.