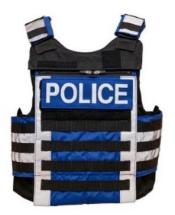

## **Multi-Functional Outer Carrier**

**Brand:** Pacific Safety Products

Model: Multi-Functional Outer Carrier

**Base Colour:** Black, Dark Navy, Grey, Ranger Green, OD Green **Replaceable Panels colours:** Blue, Yellow, Orange, OD Green **Armour Panel Access:** Interior horizontal bottom loading

Outer Material: 100% Nylon 500 Denier
Liner Material: Black Antimicrobial Foam

**Plate Pocket Size:** 5" x 8" Plate Pocket - Front and Rear Inside, bottom

loading

Panel Models Available: SX02, XT03

The detachable front and rear panels on this MOLLE carrier provide officers a range of capabilities across varied police roles. The front panel simply unclips and pulls down, either to interchange with another colour or allow a hard armour plate carrier to be inserted while retaining all the pouches by simply pulling the front panel back up and re-connecting. The rear carrier, shoulders and cummerbund can easily switch out to allow for varied colours to be used for roles such as public order, liaison, traffic duty or non-police support.

## **Carrier Features:**

- Interchangeable coloured Front and Rear Panel, Shoulder Pads, and Cummerbund.
- Fold down Detachable Front allows Active Shooter Harness to be worn behind MOLLE front, retaining pouches.
- Detachable Front secured with 2 side release buckles, Velcro hook and loop.
- Top Zipper with Two-Way Slider Fasteners and Auto Locking Sliders.
- Internal Notebook pocket.
- First Spear® Tube™ Side Closure.
- Front, Full MOLLE Landscape.
- Additional MOLLE Landscape for Camera Placement.
- Secure Padded Shoulder Closure with Dual Mic Loops.
- Internal Magazine/Radio Pouch in Cummerbund.
- Intergrated Pen or Flashlight Pocket.
- Intergrated Internal Drag Strap.
- Front and Rear Insignia Velcro.
- Removable Adjustable Suspenders for added comfort.