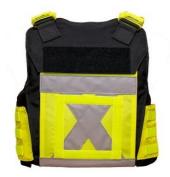

## **Multi-Functional Outer Carrier**

**Brand:** Pacific Safety Products

Model: Multi-Functional Outer Carrier

**Base Colour:** Black, Dark Navy, Grey, Ranger Green, OD Green **Replaceable Panels colours:** Blue, Yellow, Orange, OD Green **Armour Panel Access:** Interior horizontal bottom loading

Outer Material: 100% Nylon 500 Denier
Liner Material: Black Antimicrobial Foam

**Plate Pocket Size:** 5" x 8" Plate Pocket - Front and Rear Inside, bottom

loading

Panel Models Available: SX02, XT03

The detachable front and rear panels on this MOLLE carrier provide officers a range of capabilities across varied police roles. The front panel simply unclips and pulls down, either to interchange with another colour or allow a hard armour plate carrier to be inserted while retaining all the pouches by simply pulling the front panel back up and re-connecting. The rear carrier, shoulders and cummerbund can easily switch out to allow for varied colours to be used for roles such as public order, liaison, traffic duty or non-police support.

## **Carrier Features:**

- Interchangeable coloured Front and Rear Panel, Shoulder Pads, and Cummerbund.
- Fold down Detachable Front allows Active Shooter Harness to be worn behind MOLLE front, retaining pouches.
- Detachable Front secured with 2 side release buckles, Velcro hook and loop.
- Top Zipper with Two-Way Slider Fasteners and Auto Locking Sliders.
- Internal Notebook pocket.
- First Spear® Tube™ Side Closure.
- Front, Full MOLLE Landscape.
- Additional MOLLE Landscape for Camera Placement.
- Secure Padded Shoulder Closure with Dual Mic Loops.
- Internal Magazine/Radio Pouch in Cummerbund.
- Intergrated Pen or Flashlight Pocket.
- Intergrated Internal Drag Strap.
- Front and Rear Insignia Velcro.
- Removable Adjustable Suspenders for added comfort.

**NOTE:** Hi-vis elements are not CSA Z96-15 compliant.

Attach's with SR Buckles