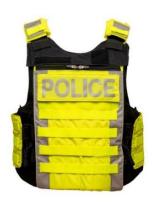

## **Multi-Functional Outer Carrier**

**Brand:** Pacific Safety Products

Model: Multi-Functional Outer Carrier

**Base Colour:** Black, Dark Navy, Grey, Ranger Green, OD Green **Replaceable Panels colours:** Blue, Yellow, Orange, OD Green **Armour Panel Access:** Interior horizontal bottom loading

Outer Material: 100% Nylon 500 Denier
Liner Material: Black Antimicrobial Foam

**Plate Pocket Size:** 5" x 8" Plate Pocket - Front and Rear Inside, bottom

loading

Panel Models Available: SX02, XT03

The detachable front and rear panels on this MOLLE carrier provide officers a range of capabilities across varied police roles. The front panel simply unclips and pulls down, either to interchange with another colour or allow a hard armour plate carrier to be inserted while retaining all the pouches by simply pulling the front panel back up and re-connecting. The rear carrier, shoulders and cummerbund can easily switch out to allow for varied colours to be used for roles such as public order, liaison, traffic duty or non-police support.

## **Carrier Features:**

- Interchangeable coloured Front and Rear Panel, Shoulder Pads, and Cummerbund.
- Fold down Detachable Front allows Active Shooter Harness to be worn behind MOLLE front, retaining pouches.
- Detachable Front secured with 2 side release buckles, Velcro hook and loop.
- Top Zipper with Two-Way Slider Fasteners and Auto Locking Sliders.
- Internal Notebook pocket.
- First Spear® Tube™ Side Closure.
- Front, Full MOLLE Landscape.
- Additional MOLLE Landscape for Camera Placement.
- Secure Padded Shoulder Closure with Dual Mic Loops.
- Internal Magazine/Radio Pouch in Cummerbund.
- Intergrated Pen or Flashlight Pocket.
- Intergrated Internal Drag Strap.
- Front and Rear Insignia Velcro.
- Removable Adjustable Suspenders for added comfort.

**NOTE:** Hi-vis elements are not CSA Z96-15 compliant.

Attach's with SR Buckles