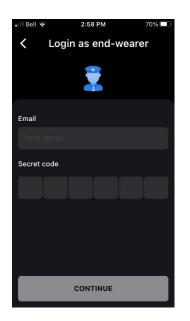

- 6) Click on I'm the end wearer / Click Proceed.
- 7) Enter your email address and the Secret Code. Click Continue.

- 8) Follow the directions the APP will give you.
- 9) Once you have hit complete, the information will automatically be sent to the Administrator.
- **10)** If you require your size on your purchase order, Customer Service will send you an email with the size.
- 11) For multiple sizing, each officer must have an email address and have downloaded the APP on their phone.