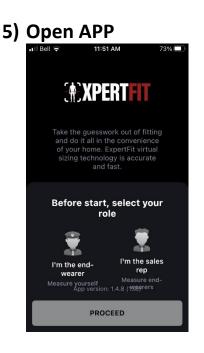

- 6) Click on I'm the end wearer / Click Proceed.
- 7) Enter your email address and the Secret Code. Click Continue.

- 8) Follow the directions the APP will give you.
- 9) Once you have hit complete, the information will automatically be sent to the Administrator.
- **10)** If you require your size on your purchase order, Customer Service will send you an email with the size.
- 11) For multiple sizing, each officer must have an email address and have downloaded the APP on their phone.