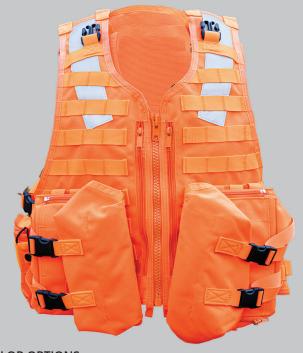

## SEARCH AND RESCUE CARRIER

**COLOR OPTIONS** 

ORANGE

## **FEATURES**

- 2- RADIO / UTILITY POUCHES
- 6- SMALL ITEM POUCHES- SMALL FLASHLIGHT, SIDE ARM MAGS, KNIFE, LIGHTSTICKS, ETC. WITH ADJUSTABLE FLAP SYSTEM
- 2- MAIN UTILITY
- 2- NAVIGATION POUCHES- EACH HOLDS GPS AND COMPASS
- 2- MAP POCKETS
- I- HYDRATION POUCH
- 2- UTILITY POUCHES- ON REAR WITH COMPRESSION SYSTEM AND FIELD DRESSING POUCH BUILT IN.
- REFLECTIVE POLICE IDENTIFICATION ON REAR OF VEST AND REAR OF PACK.
- REFLECTIVE MATERIALS OVER EACH SHOULDER.
- COLOUR: INTERNATIONAL ORANGE COLOUR INCLUDING WEBBING AND BINDING.