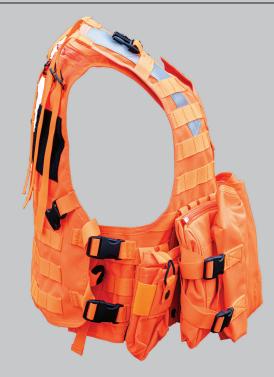

## SEARCH AND RESCUE CARRIER

**COLOR OPTIONS** 

ORANGE

## **FEATURES**

- 2- RADIO / UTILITY POUCHES
- 6- SMALL ITEM POUCHES- SMALL FLASHLIGHT, SIDE ARM MAGS, KNIFE, LIGHTSTICKS, ETC. WITH ADJUSTABLE FLAP SYSTEM
- 2- MAIN UTILITY
- 2- NAVIGATION POUCHES- EACH HOLDS GPS AND COMPASS
- 2- MAP POCKETS
- I- HYDRATION POUCH
- 2- UTILITY POUCHES- ON REAR WITH COMPRESSION SYSTEM AND FIELD DRESSING POUCH BUILT IN.
- REFLECTIVE POLICE IDENTIFICATION ON REAR OF VEST AND REAR OF PACK.
- REFLECTIVE MATERIALS OVER EACH SHOULDER.
- COLOUR: INTERNATIONAL ORANGE COLOUR INCLUDING WEBBING AND BINDING.