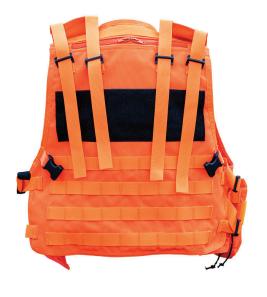

## SEARCH AND RESCUE CARRIER

**COLOR OPTIONS** 

ORANGE

## **FEATURES**

- 2- RADIO / UTILITY POUCHES
- 6- SMALL ITEM POUCHES- SMALL FLASHLIGHT, SIDE ARM MAGS, KNIFE, LIGHTSTICKS, ETC. WITH ADJUSTABLE FLAP SYSTEM
- 2- MAIN UTILITY
- 2- NAVIGATION POUCHES- EACH HOLDS GPS AND COMPASS
- 2- MAP POCKETS
- I- HYDRATION POUCH
- 2- UTILITY POUCHES- ON REAR WITH COMPRESSION SYSTEM AND FIELD DRESSING POUCH BUILT IN.
- REFLECTIVE POLICE IDENTIFICATION ON REAR OF VEST AND REAR OF PACK.
- REFLECTIVE MATERIALS OVER EACH SHOULDER.
- COLOUR: INTERNATIONAL ORANGE COLOUR INCLUDING WEBBING AND BINDING.