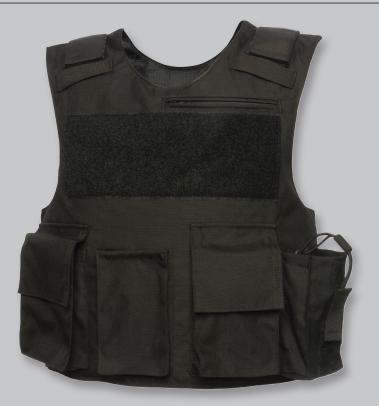

## **TACTICAL OUTER CARRIER**

## **FEATURES**

- Accepts all PSP Patrol Series panels
- External patrol carrier with fixed pockets
- Durable 500 denier Cordura© Nylon outer material
- Moisture wicking inner lining for heat and moisture management
- Front pockets include 6x6" utility, pen/flashlight, triple mag and universal radio
- Rear pockets include dual handcuff
- Front and rear ID included with 4x10" Velcro loop for attachment
- Dual mic tabs at shoulders
- Easy and secure body-side panel access
- Ballistic suspension for proper panel alignment prevents sagging and curling
- Internal cummerbund for secure fit
- Fully adjustable side and shoulder closures with durable high-profile Velcro
- Optional internal 5x8" and 8x10" front trauma plate pockets