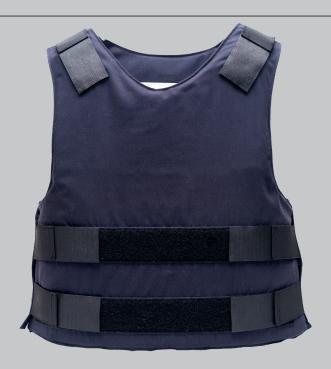

## SENTINEL INTERNAL CARRIER

## **FEATURES**

- Light weight and comfortable.
- Water and soil repellent as well as odor resistant.
- H2 (Out and Fresh 3)
- Shell Material: Blend of 65% and 35% Cotton
- Internal panel suspension prevents curling or buckling of panel in vest
- 6 point attachment system Ease of donning, doffing and adjustability
- Internal 5" x 8" Anti-Trauma Pocket Increased protection area accommodates soft and hard or special threat plates
- Butt closure or Overlap closure
- Front and rear shirt tails for secure vest alignment