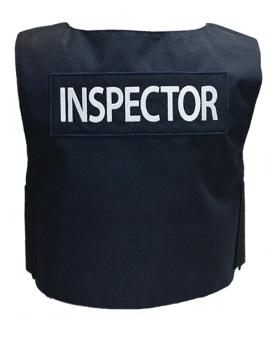

## **FEATURES**

- Accepts all PSP Patrol Series panels
- Comes with customer required insignia front and back
- External carrier with professional, non tactical appearence
- Two functional chest pockets with dual pen sleeves
- Dual mic tabs at shoulders
- Durable Cordura© nylon outer material
- Easy and secure body-side panel access
- Ballistic suspension for proper panel alignment prevents sagging and curling
- Fully adjustable side and shoulder closures with durable high-profile Velcro©
- Back to front closure at waist providing an overlap of ballistic panels
- Optional internal 5"x8" front trauma plate pocket