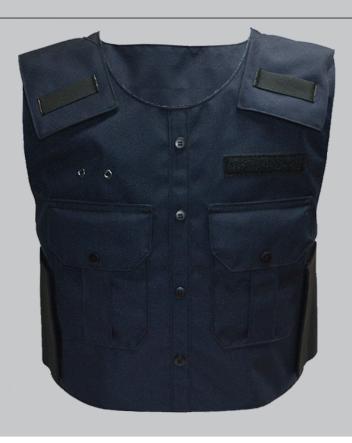

## SHIRT FRONT CARRIER

**COLOR OPTIONS** 

BLACK

DARK NAVY

## **FEATURES**

- Accepts all PSP Patrol Series panels
- Comes with customer required insignia front and back
- External carrier with professional, non tactical appearence
- Two functional chest pockets with dual pen sleeves
- Dual mic tabs at shoulders
- Durable Cordura© nylon outer material
- Easy and secure body-side panel access
- Ballistic suspension for proper panel alignment prevents sagging and curling
- Fully adjustable side and shoulder closures with durable high-profile Velcro©
- Back to front closure at waist providing an overlap of ballistic panels
- Optional internal 5"x8" front trauma plate pocket