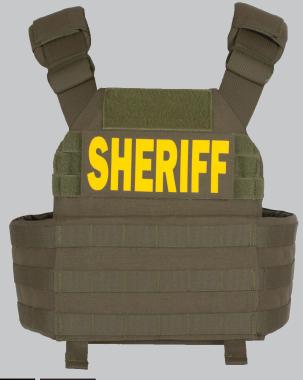

## **PH2 TACTICAL PLATE HARNESS**

**COLOR OPTIONS** 

## **FEATURES**

- Front and rear 10"x12" plate pockets
- Available in Shooter's Cut or Full Cut front configuration
- Available in Standard and Slim design for secure plate insertion
- Durable 1000 denier Cordura© nylon with MOLLE attachment system
- Included MOLLE cummerbund for supplemental soft armor coverage (panels sold separately) and accessory attachment
- Front and rear Velcro® brand loop for accessory attachment
- Rear drag strap for emergency extraction
- Optional padded shoulder attachment with spacer mesh for added comfort and weight distribution
- Optional front and rear ID's (Shooter's Cut 3x7" or Full Cut 3x9")
- Optional cummerbund soft armor inserts
- Optional soft armor plate backers