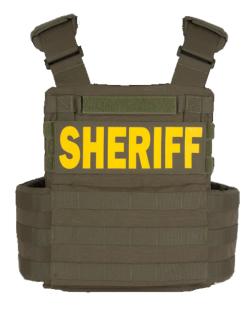

## **BACK**

## **FEATURES**

- Front and rear 10"x12" plate pockets
- Available in Shooter's Cut or Full Cut front configuration
- Available in Standard and Slim design for secure plate insertion
- Durable 1000 denier Cordura© nylon with MOLLE attachment system
- Included MOLLE cummerbund for supplemental soft armor coverage (panels sold separately) and accessory attachment
- Front and rear Velcro® brand loop for accessory attachment
- Rear drag strap for emergency extraction
- Optional padded shoulder attachment with spacer mesh for added comfort and weight distribution
- Optional front and rear ID's (Shooter's Cut 3x7" or Full Cut 3x9")
- Optional cummerbund soft armor inserts
- Optional soft armor plate backers