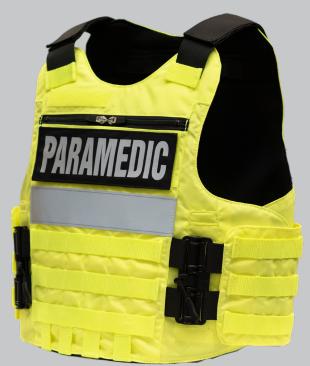

## **FEATURES**

- Zippered Side Opening Plate Pocket (both sides) with Internal Suspension
- Top loading back plate pocket
- Zipped front plate pocket
- FirstSpear<sup>®</sup> Tube<sup>™</sup> Side Closure Allows for Quick Don and Doff
- Shell Material: 500 Denier
- Liner Material: Black Antimicrobial Foam
- Optional Front, Full MOLLE Landscape
- Secure Padded Shoulder Closure with Dual Mic Loops
- Left and Right Internal Accessory Pouches
- Integrated Internal Drag Strap
- Front and Back Insignia with Front Name Tag Loop
- Optional Integrated Suspenders for Added Comfort
- Two Integrated Pen Pockets
- Can be Customized with No MOLLE or Alternate Shoulder Pads
- Optional Deltoid and Groin Protectors Available