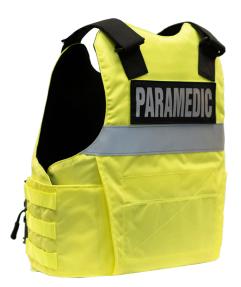

## **FEATURES**

- Zippered Side Opening Plate Pocket (both sides) with Internal Suspension
- Top loading back plate pocket
- Zipped front plate pocket
- FirstSpear<sup>®</sup> Tube<sup>™</sup> Side Closure Allows for Quick Don and Doff
- Shell Material: 500 Denier
- Liner Material: Black Antimicrobial Foam
- Optional Front, Full MOLLE Landscape
- Secure Padded Shoulder Closure with Dual Mic Loops
- Left and Right Internal Accessory Pouches
- Integrated Internal Drag Strap
- Front and Back Insignia with Front Name Tag Loop
- Optional Integrated Suspenders for Added Comfort
- Two Integrated Pen Pockets
- Can be Customized with No MOLLE or Alternate Shoulder Pads
- Optional Deltoid and Groin Protectors Available