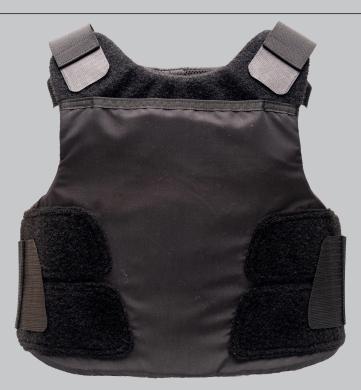

## **E1 INTERNAL CARRIER**

## **FEATURES**

- High-profile VELCRO® brand hook and loop throughout
- Easy access front plate pocket
- Ultra lightweight poly microfibre outer shell fabric
- Antimicrobial wicking mesh liner

Please contact your authorized PSP representative to discuss your ballistic requirements.