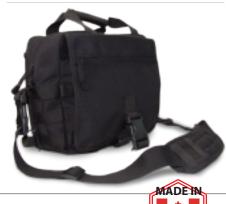

## **CARRY BAG**

- Accepts harness and up to 2 plates
- Double zipper main compartment with divider
- Padded shoulder strap
- Durable Cordura© with MOLLE attachment

Please contact your authorized PSP representative to discuss your ballistic requirements.