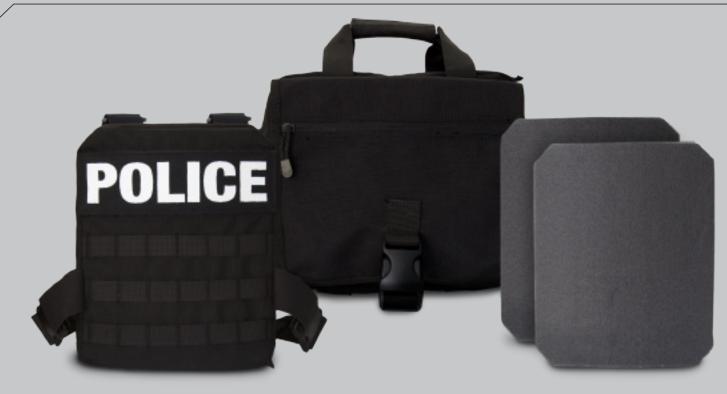

## HARNESS

front & rear 10"x12" plate pockets

1000D Cordura© for durability

Adjustable at shoulders and side

POLICE

MOLLE attachment with ID's

Man down strap in rear

PLATE(S)

Make your plate selection from our

One or two plates per kit

Hard Armour offerings

NIJ 0101.06 Certified

## **CARRY BAG**

- Accepts harness and up to 2 plates
- Double zipper main compartment with divider
- Padded shoulder strap
- Durable Cordura© with MOLLE attachment

Please contact your authorized PSP representative to discuss your ballistic requirements.