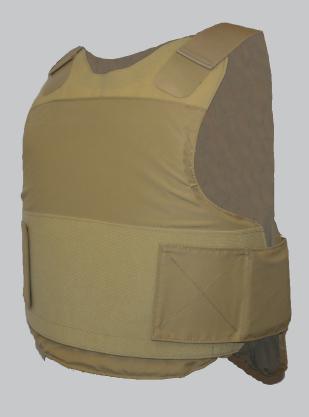

## **COVERT CARRIER**

**COLOR OPTIONS** 

WHITE

BLACK DARK NAVY

TAN

## **FEATURES**

- Low profile hook and loop throughout
- Easy access front and rear plate pocket
- Ultra lightweight poly microfiber outer shell fabric
- Antimicrobial wicking mesh liner
- Easy load external access eliminates uncomfortable body side seams and provides easy access to side panels
- Panel suspension for proper alignment and elimination of sagging and curling