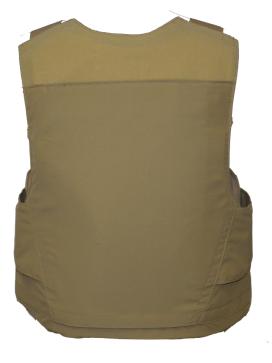

## **COVERT CARRIER**

**COLOR OPTIONS** 

WHITE

BLACK DARK NAVY

TAN

## **FEATURES**

- Low profile hook and loop throughout
- Easy access front and rear plate pocket
- Ultra lightweight poly microfiber outer shell fabric
- Antimicrobial wicking mesh liner
- Easy load external access eliminates uncomfortable body side seams and provides easy access to side panels
- Panel suspension for proper alignment and elimination of sagging and curling